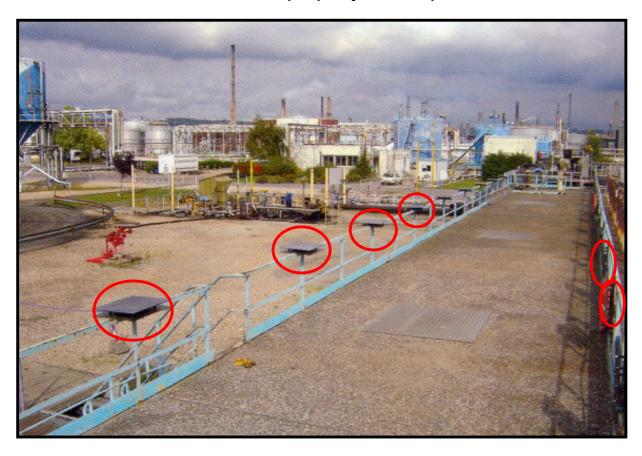

## **CASE STUDY**

| Site description             | Water-oil separator (API) by a refinery                        |
|------------------------------|----------------------------------------------------------------|
| Treatment location           | Water-oil separator                                            |
| Location description         | Separator size: 115 x 30 m                                     |
| Characteristic smells        | H <sub>2</sub> S, mercaptans, fatty acids, ammoniac, aldehydes |
| Active agent used            | 150 Gelactiv <sup>®</sup> AFG plates                           |
| Diffusion technology applied | 150 simple AirForce® 1 installed each 2 m                      |
| Treatment renewal rate       | 75 plates per month (50%)                                      |

## View of the AirForce® 1 installed at the periphery of the separator: