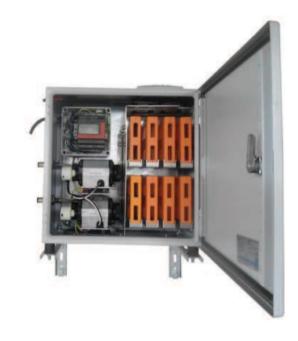

# **Description**

- Electrical ventilation system which allows the release of inhibitory agents for the odors' treatment.
- Can contain up to 36 plates
  Gelactiv<sup>®</sup> and/or Gel-O-Dor<sup>®</sup>
- It may be equipped with ducts microperforated and / or sprinkler heads, and / or Smellmeister® Turbo
- A programmer can enable the sequencing of the dissemination of assets.
- A timer schedules ranges.

# Smellmeister® G36