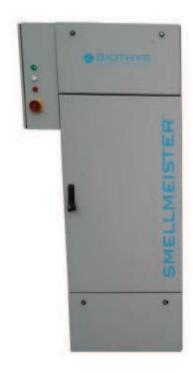

# Smellmeister® 80G

#### **Description**

- It is equipped with a fan and neutralises odors through a network of flexible ducts witj micro holes.
- It may be provided with a clock and a sequencer distribution
- It can hold up to 8 cassettes
  Gelactiv<sup>®</sup> et/ou Gel-O-Dor<sup>®</sup>

#### **Recommendations for use:**

 Small spaces such as offices, local bins, toilets, changing rooms and hoods

- Easy to implement
- High capacity
- High profitability

Processing capacity to 5.000m<sup>3</sup>/h