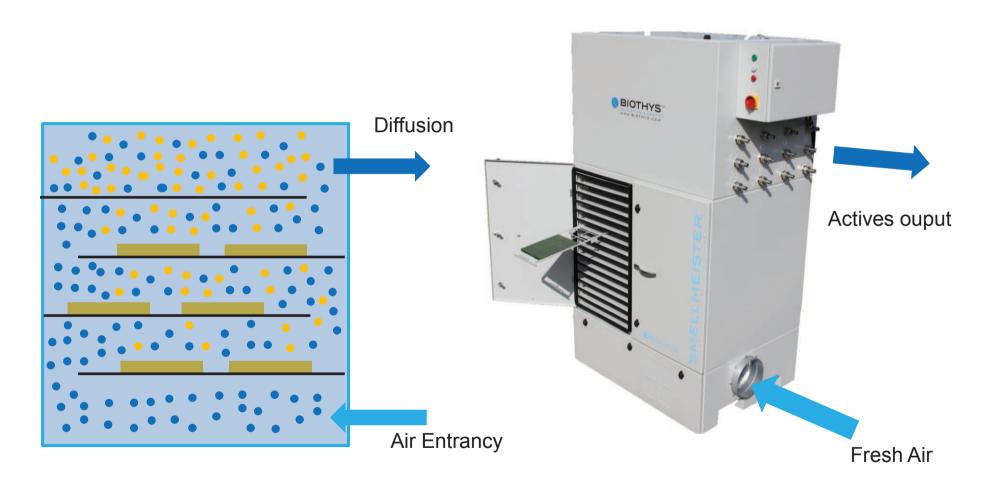

# Technologie: how the system Smellmeister® works?

# **Great efficiency**

- Direct Gas Gas treatment
- Fonctionnement continu (24h/jour, 365 jours/an) ou séquencé
- Constant and homogenous contact between the neutralizing molecules and polluted air.
- Processing capacity of 1500m<sup>3</sup> / h up to 300.000m<sup>3</sup> / h

# Excellent environmental compatibility:

- No water consumption
- micro-scale diffusion