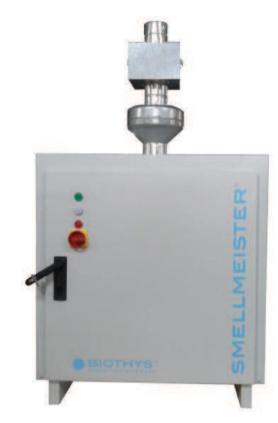

# Smellmeister® 80G

#### **Description**

- It is equipped with a fan and neutralises odors through a network of flexible ducts witj micro holes.
- It may be provided with a clock and a sequencer distribution
- It can hold up to 8 cassettes
  Gelactiv<sup>®</sup> et/ou Gel-O-Dor<sup>®</sup>

#### **Recommendations for use:**

 Small spaces such as offices, local bins, toilets, changing rooms and hoods

- Easy to implement
- High capacity
- High profitability

Processing capacity to 5.000m<sup>3</sup>/h