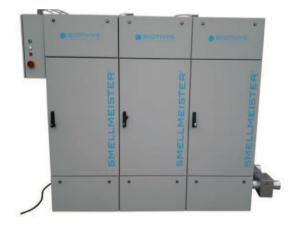

# **Description**

- Electrical ventilation system which allows the release of inhibitory agents for the odors' treatment.
- Can contain up to 36 plates
  Gelactiv<sup>®</sup> and/or Gel-O-Dor<sup>®</sup>
- It may be equipped with ducts microperforated and / or sprinkler heads, and / or Smellmeister® Turbo
- A programmer can enable the sequencing of the dissemination of assets.
- A timer schedules ranges.

# Smellmeister® G36

#### **Recommendations for use:**

- · Large industrial buildings
- Malls
- Water Waste Treatment Plant
- Central storage and sorting of waste
- Easy to implement
- High capacity
- High profitability

Processing capacity to 20.000m<sup>3</sup>/h