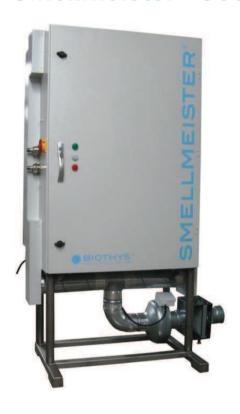

# Smellmeister® G18

# **Description**

- Electrical ventilation system which allows the release of inhibitory agents for the odors' treatment.
- Can contain up to 18 plates
  Gelactiv<sup>®</sup> and/or Gel-O-Dor<sup>®</sup>
- It can be equipped with microperforated tubes, and / or sprinkler heads, and / or Smellmeister® Turbo
- A programmer can enable the sequencing of the dissemination of assets.
- A timer schedules ranges.

Processing capacity to 5.000m<sup>3</sup>/h

#### **Recommendations for use:**

- Large industrial buildings
- Sewage Treatment Plant
- Industries
- malls

- Easy to implement
- High capacity
- High profitability