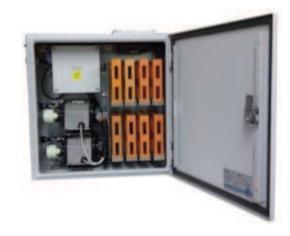

# **Description**

- Electrical ventilation system which allows the release of inhibitory agents for the odors' treatment.
- Can contain up to 18 plates
  Gelactiv<sup>®</sup> and/or Gel-O-Dor<sup>®</sup>
- It can be equipped with microperforated tubes, and / or sprinkler heads, and / or Smellmeister® Turbo
- A programmer can enable the sequencing of the dissemination of assets.
- A timer schedules ranges.

Processing capacity to 5.000m<sup>3</sup>/h